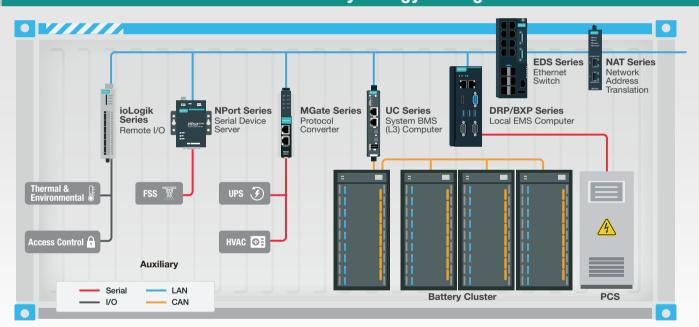

## **BESS Product Portfolio at a Glance**

### System-level Battery Management System

## Arm-based Computers

The UC family for BMS computers

# Thermal Management, Cooling System, HVAC Container Environment Monitoring

### Serial Device Servers

NPort 5000 for environmental monitoring

## Ethernet Remote I/Os

ioLogik E1200 for condition monitoring

### **Protocol Gateways**

MGate MB3000 for device monitoring

### **Local EMS Computers**

### x86 Computers

The DRP/BXP family for local EMS computers

# Secure Networking Connection

## Secure Routers The EDB family for

The EDR family for cybersecurity requirements

### **Industrial NAT**

The NAT Series for simple IP address configurations